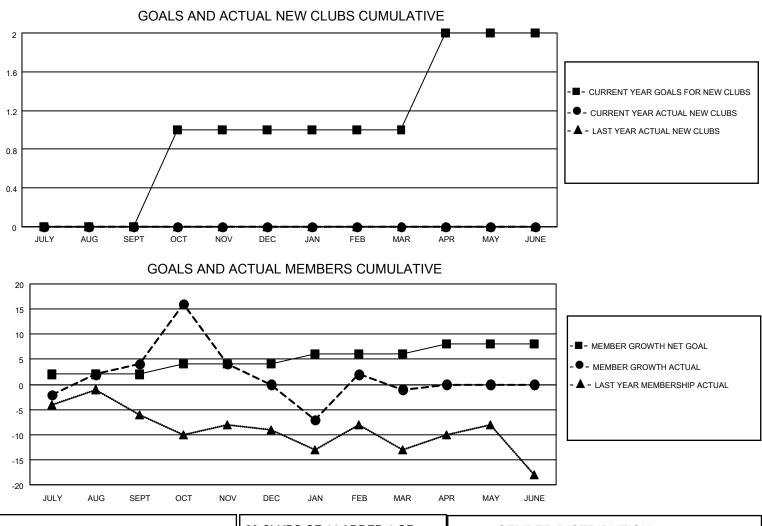

## LOCATION NEW ZEALAND

District 202 E

Results as of: 3/31/2023

| Clubs                 |               |           |               | Members               |                        |                         |                                                    |  |  |
|-----------------------|---------------|-----------|---------------|-----------------------|------------------------|-------------------------|----------------------------------------------------|--|--|
| RESULTS FOR 2022-2023 |               |           |               | RESULTS FOR 2022-2023 |                        |                         |                                                    |  |  |
| QUARTER               | NEW CLUB GOAL | NEW CLUBS | DROPPED CLUBS | QUARTER MEM           | BER GROWTH NET<br>GOAL | MEMBER GROWTH<br>ACTUAL | DROPPED<br>MEMBERS ACTUAL<br>(including transfers) |  |  |
| JULY/AUG/SEPT         | 0             | 0         | 0             | JULY/AUG/SEPT         | 2                      | 28                      | 21                                                 |  |  |
| OCT/NOV/DEC           | 1             | 0         | 0             | OCT/NOV/DEC           | 2                      | 42                      | 43                                                 |  |  |
| JAN/FEB/MAR           | 0             | 0         | 0             | JAN/FEB/MAR           | 2                      | 20                      | 21                                                 |  |  |
| APR/MAY/JUNE          | 1             | 0         | 0             | APR/MAY/JUNE          | 2                      | 0                       | 0                                                  |  |  |